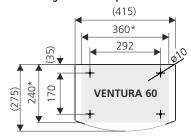

#### **Required material for VENTURA 110 litres**

- M12 attachment set, article no. 1145-00
- Drilling machine with drill bit ø 12mm
- Spirit level
- Socket wrench, SW 19
- 1) Open container, remove securing rod and interior container (Figure 1).
- (2) Place the container at the desired location and mark out the bore pattern. Alternatively, the bore pattern can be marked out as per Figure 2.
- WENTURA 60: Drill ø 10mm holes to a depth of approx. 70mm. VENTURA 110: Drill ø 12mm holes to a depth of approx. 90mm.
- 4) Set fixed anchors (see Figure 3). Remove the upper nut along with washer.
- Adjust the lower nut to 25-30mm (the nuts must first be adjusted to the highest point on uneven ground). Then level out the remaining nuts using the spirit level based on the first nut.
- (6) Put the container into position and screw it into place.
- (7) Insert the interior container and fix using the securing rod.

Figure 1: Remove the interior container

Figure 2: Bore pattern

\* concrete foundation

Figure 3: Cross-section of attachment

\* the stated size is only valid at the highest point on uneven ground