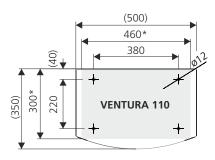

#### **Required material for VENTURA 110 litres**

- M12 attachment set, article no. 1145-00
- Drilling machine with drill bit ø 12mm
- Spirit level
- Socket wrench, SW 19
- 1) Open container, remove securing rod and interior container (Figure 1).
- (2) Place the container at the desired location and mark out the bore pattern. Alternatively, the bore pattern can be marked out as per Figure 2.
- WENTURA 60: Drill ø 10mm holes to a depth of approx. 70mm. VENTURA 110: Drill ø 12mm holes to a depth of approx. 90mm.
- 4) Set fixed anchors (see Figure 3). Remove the upper nut along with washer.
- Adjust the lower nut to 25-30mm (the nuts must first be adjusted to the highest point on uneven ground). Then level out the remaining nuts using the spirit level based on the first nut.
- (6) Put the container into position and screw it into place.
- (7) Insert the interior container and fix using the securing rod.

Figure 1: Remove the interior container

Figure 2: Bore pattern

\* concrete foundation

Figure 3: Cross-section of attachment

\* the stated size is only valid at the highest point on uneven ground