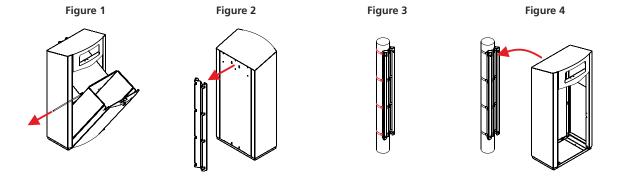

## **Required material for VENTURA 110 litres**

- Strapping system (e.g. «Bandimex»)
- Allen key 8mm
- Open container, remove securing rod and interior container (Figure 1).
- (2) Loosen pipe mounting (Figure 2).
- (3) Set the pipe mounting on the rod or on the candelabra to the desired height (Figure 3).
- (4) Mount the container and screw into place (Figure 4).
- (5) Insert the interior container and fix using the securing rod.