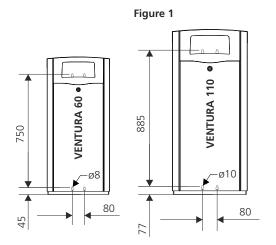

#### Required material for VENTURA 60 litres

- M10 attachment set, article no. 1143-00
- Drilling machine with drill bit ø 10mm
- Spirit level
- Socket wrench, SW 17

#### **Required material for VENTURA 110 litres**

- M12 attachment set, article no. 1145-00
- Drilling machine with drill bit ø 12mm
- Spirit level
- Socket wrench, SW 19
- 1) Open container, remove securing rod and interior container (Figure 1).
- (2) Place the container at the desired location and mark out the bore pattern. Alternatively, the bore pattern can be marked out as per Figure 2.
- WENTURA 60: Drill ø 10mm holes to a depth of approx. 70mm. VENTURA 110: Drill ø 12mm holes to a depth of approx. 90mm.
- 4) Set fixed anchors (see Figure 3). Remove the upper nut along with washer.
- Adjust the lower nut to 25-30mm (the nuts must first be adjusted to the highest point on uneven ground). Then level out the remaining nuts using the spirit level based on the first nut.
- (6) Put the container into position and screw it into place.
- (7) Insert the interior container and fix using the securing rod.

## **Required material for VENTURA 60 litres**

- M8 attachment set, article no. 1144-00
- Drilling machine with drill bit ø 8mm
- Spirit level
- Socket wrench, SW 13

## **Required material for VENTURA 110 litres**

- M10 attachment set, article no. 1143-00
- Drilling machine with drill bit ø 10mm
- Spirit level
- Socket wrench, SW 17
- Open container, remove securing rod and interior container.
- (2) Mark out the bore pattern in accordance with Figure 1.
- WENTURA 60: Drill ø 8mm holes to a depth of approx. 70mm. VENTURA 110: Drill ø 10mm holes to a depth of approx. 90mm.
- (4) Set fixed anchors (see Figure 2)
- (5) Put the container into position and screw it into place.
- (6) Insert the interior container and fix using the securing rod.