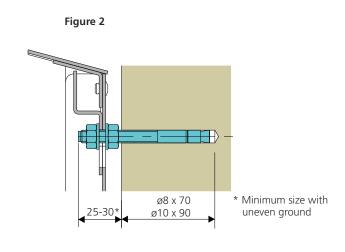

#### **Required material for VENTURA 110 litres**

- M12 attachment set, article no. 1145-00
- Drilling machine with drill bit ø 12mm
- Spirit level
- Socket wrench, SW 19
- 1) Open container, remove securing rod and interior container (Figure 1).
- (2) Place the container at the desired location and mark out the bore pattern. Alternatively, the bore pattern can be marked out as per Figure 2.
- WENTURA 60: Drill ø 10mm holes to a depth of approx. 70mm. VENTURA 110: Drill ø 12mm holes to a depth of approx. 90mm.
- 4) Set fixed anchors (see Figure 3). Remove the upper nut along with washer.
- Adjust the lower nut to 25-30mm (the nuts must first be adjusted to the highest point on uneven ground). Then level out the remaining nuts using the spirit level based on the first nut.
- (6) Put the container into position and screw it into place.
- (7) Insert the interior container and fix using the securing rod.

## **Required material for VENTURA 110 litres**

- M10 attachment set, article no. 1143-00
- Drilling machine with drill bit ø 10mm
- Spirit level
- Socket wrench, SW 17
- Open container, remove securing rod and interior container.
- (2) Mark out the bore pattern in accordance with Figure 1.
- WENTURA 60: Drill ø 8mm holes to a depth of approx. 70mm. VENTURA 110: Drill ø 10mm holes to a depth of approx. 90mm.
- (4) Set fixed anchors (see Figure 2)
- (5) Put the container into position and screw it into place.
- (6) Insert the interior container and fix using the securing rod.