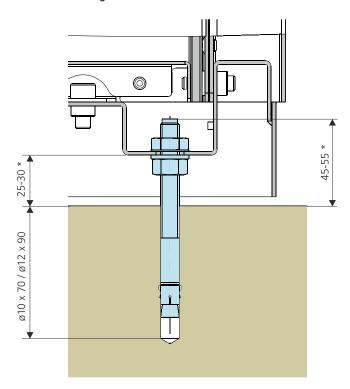

#### **Required material for VENTURA 110 litres**

- M12 attachment set, article no. 1145-00
- Drilling machine with drill bit ø 12mm
- Spirit level
- Socket wrench, SW 19
- 1) Open container, remove securing rod and interior container (Figure 1).
- (2) Place the container at the desired location and mark out the bore pattern. Alternatively, the bore pattern can be marked out as per Figure 2.
- WENTURA 60: Drill ø 10mm holes to a depth of approx. 70mm. VENTURA 110: Drill ø 12mm holes to a depth of approx. 90mm.
- 4) Set fixed anchors (see Figure 3). Remove the upper nut along with washer.
- Adjust the lower nut to 25-30mm (the nuts must first be adjusted to the highest point on uneven ground). Then level out the remaining nuts using the spirit level based on the first nut.
- (6) Put the container into position and screw it into place.
- (7) Insert the interior container and fix using the securing rod.

Figure 1: Remove the interior container

Figure 2: Bore pattern

\* concrete foundation

Figure 3: Cross-section of attachment

\* the stated size is only valid at the highest point on uneven ground